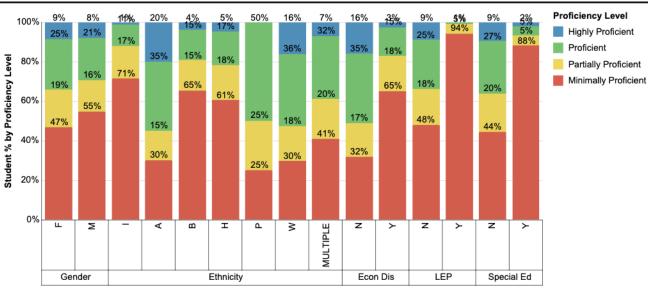

## **District - Assessment Summary Proficiency Distribution by Special Population**

Assessment: AASA Assessment Subject: English Language Arts Assessment School Year: 2021-22 Time Period: SPRING Admin Type: NA

**Special Population** 

| # of                    | Gender       |              | Ethnicity             |           |                             |              |                                    |              | Econ Dis             |              | LEP          |              | Special Ed |              |            |
|-------------------------|--------------|--------------|-----------------------|-----------|-----------------------------|--------------|------------------------------------|--------------|----------------------|--------------|--------------|--------------|------------|--------------|------------|
| Students                | F            | М            | I-AM Indian/AK Native | A-Asian   | B-Black or African American | H-Hispanic   | P-Native Hawaiian/Pacific Islander | W-White      | MULTIPLE-Two or more | N            | Υ            | N            | Υ          | N            | Υ          |
| Highly<br>Proficient    | <u>157</u>   | <u>145</u>   | 12                    | 4         | 1                           | <u>53</u>    |                                    | 222          | <u>10</u>            | <u>249</u>   | <u>53</u>    | <u>302</u>   |            | <u>291</u>   | 11         |
| Proficient              | <u>460</u>   | <u>381</u>   | <u>99</u>             | <u>7</u>  | <u>4</u>                    | <u>190</u>   | <u>2</u>                           | <u>493</u>   | <u>46</u>            | <u>544</u>   | <u>297</u>   | <u>839</u>   | <u>2</u>   | <u>816</u>   | <u>25</u>  |
| Partially<br>Proficient | <u>343</u>   | <u>286</u>   | <u>154</u>            | <u>3</u>  | 4                           | <u>197</u>   | 1                                  | <u>241</u>   | <u>29</u>            | <u>265</u>   | <u>364</u>   | <u>618</u>   | <u>11</u>  | <u>602</u>   | <u>27</u>  |
| Minimally<br>Proficient | <u>848</u>   | <u>981</u>   | <u>660</u>            | <u>6</u>  | 17                          | <u>680</u>   | 1                                  | <u>406</u>   | <u>59</u>            | <u>496</u>   | <u>1,333</u> | <u>1,621</u> | 208        | <u>1,360</u> | <u>469</u> |
| Total                   | <u>1,808</u> | <u>1,793</u> | <u>925</u>            | <u>20</u> | <u>26</u>                   | <u>1,120</u> | <u>4</u>                           | <u>1,362</u> | <u>144</u>           | <u>1,554</u> | <u>2,047</u> | <u>3,380</u> | <u>221</u> | <u>3,069</u> | <u>532</u> |

## **Report Description**

The District – Assessment Summary Proficiency Distribution by Special Population report graphically compares the percent of students within each proficiency band (with performance indicators) for each special population demographic the selected assessment, subject and most recent assessment year. A separate crosstab displays the numeric count of students for each proficiency level band for each demographic group.